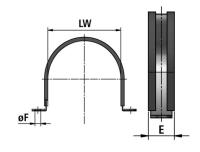

## **CHARACTERISTICS:**

- Properties: with through hole for fastening with screws

| FLEXA No.   | NW<br>[mm] | ØF<br>[mm] | Ø<br>mm | E<br>[mm] | Weight<br>[kg 100] | PU<br>[pcs.] |
|-------------|------------|------------|---------|-----------|--------------------|--------------|
| 10308000070 | ID 70      | 8,0        | 79,0    | 20,0      | 7,000              | 1            |
| 10308000095 | ID 95      | 8,0        | 105,0   | 20,0      | 9,000              | 1            |