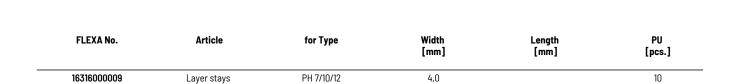

LP

Layer stay, separates the cables in the height, can be installed subsequently in the PS separators

| Temperature: | -40°C +135°C     |
|--------------|------------------|
| Material:    | PA6 GFK plastics |